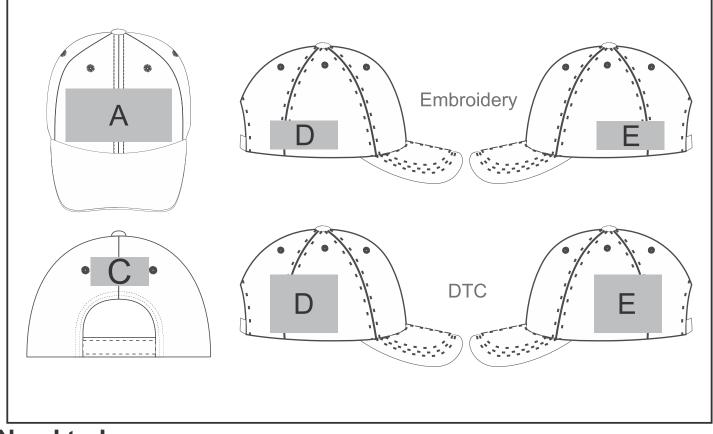

# **Branding Options:**

#### **Position A**

- 1. Embroidery (EM-CAPFRONT) N/A Size: 110mm wide x 55mm high
- 2. Digital Transfer Caps (DTC-CAP) Full Colour Size: 110mm wide x 55mm high
- 3. Silicone (STP-A) N/A Size: 30mm wide x 30mm high
  - 4. Silicone (STP-B) N/A Size: 50mm wide x 50mm high
- 5. Silicone (STP-C) N/A Size: 80mm wide x 55mm high
- 6. Silicone (STP-D) N/A Size: 110mm wide x 55mm high

### **Position D**

- 1. Embroidery (EM-CAPSIDE) N/A Size: 70mm wide x 30mm high
- 2. Digital Transfer Caps (DTC-CAP) Full Colour Size: 70mm wide x 60mm high
- 3. Silicone (STP-A) N/A Size: 30mm wide x 30mm high
- 4. Silicone (STP-B) N/A Size: 50mm wide x 50mm high
- 5. Silicone (STP-C) N/A Size: 80mm wide x 60mm high

## **Position C**

- 1. Embroidery (EM-CAPBACK) N/A Size: 80mm wide x 25mm high
- 2. Digital Transfer Caps (DTC-CAP) Full Colour Size: 50mm wide x 20mm high
- 3. Silicone (STP-A) N/A Size: 30mm wide x 20mm high
- 4. Silicone (STP-B) N/A Size: 50mm wide x 20mm high

### Position E

- 1. Embroidery (EM-CAPSIDE) N/A Size: 70mm wide x 30mm high
- 2. Digital Transfer Caps (DTC-CAP) Full Colour Size: 70mm wide x 60mm high
- 3. Silicone (STP-A) N/A Size: 30mm wide x 30mm high
- 4. Silicone (STP-B) N/A Size: 50mm wide x 50mm high
- 5. Silicone (STP-C) N/A Size: 80mm wide x 60mm high